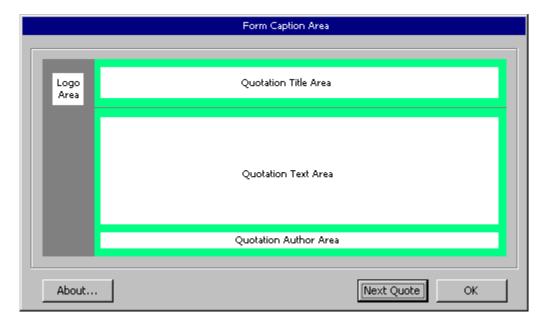

## **Available Properties**

| Property Name   | Description                                               |
|-----------------|-----------------------------------------------------------|
| AuthorFontBold  | Set/Returns the Font Bold for Quotation Author area.      |
| AuthorFontName  | Set/Returns the Font Name for Quotation Author area.      |
| AuthorFontSize  | Set/Returns the Font Size for Quotation Author area.      |
| AuthorForecolor | Set/Returns the Font Forecolor for Quotation Author area. |
| FormBackcolor   | Set/Returns the Quotation Form and Frame Backcolor.       |
| FormCaption     | Set/Returns the Caption of the Quotation Form.            |
| Left            | Set/Returns the Left position of the Quotation Form.      |

| Property Name       | Description                                               |
|---------------------|-----------------------------------------------------------|
| QuotationBackcolor  | Set/Returns the Backcolor of the Quotation Text Area.     |
| QuotationLogo       | Set/Returns the picture for the Quotation Logo Area.      |
| QuotationTitle      | Set/Returns the Caption of the Quotation Text area.       |
| QuoteFontBold       | Set/Returns the Font Bold for Quotation Text area.        |
| QuoteFontName       | Set/Returns the Font Name for Quotation Text area.        |
| QuoteFontSize       | Set/Returns the Font Size for Quotation Text area.        |
| QuoteForecolor      | Set/Returns the Font Forecolor for Quotation Text area.   |
| ShowCentre          | Centres the Quotation Form on the screen.                 |
| ShowNextQuoteButton | Set/Returns the visibility of the Show Next Quote Button. |
| ShowOnTop           | Show the Quotation form on-top of all others.             |
| TitleFontBold       | Set/Returns the Font Bold for Title Text area.            |
| TitleFontName       | Set/Returns the Font Name for Title Text area.            |
| TitleFontSize       | Set/Returns the Font Size for Title Text area.            |
| TitleForecolor      | Set/Returns the Font Forecolor for Title Text area.       |
| Тор                 | Set/Returns the Top position of the Quotation Form.       |